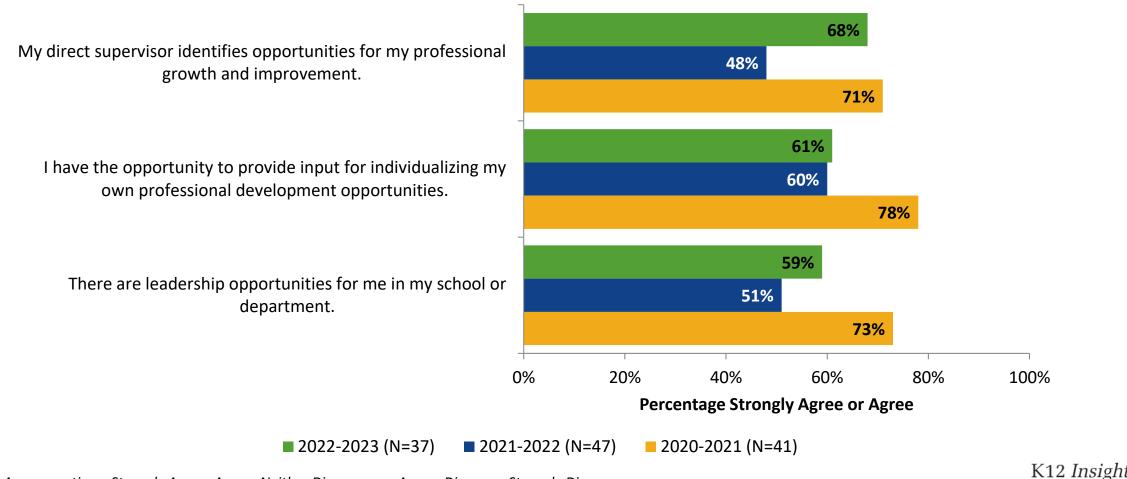

## **Career Growth and Training Opportunities**

How strongly do you agree or disagree with the following statements?

## **Career Growth and Training Opportunities (Continued)**

How strongly do you agree or disagree with the following statements?

#### **Career Growth and Training Opportunities: Comparison Over Time**

How strongly do you agree or disagree with the following statements?

Answer options: Strongly Agree, Agree, Neither Disagree nor Agree, Disagree, Strongly Disagree