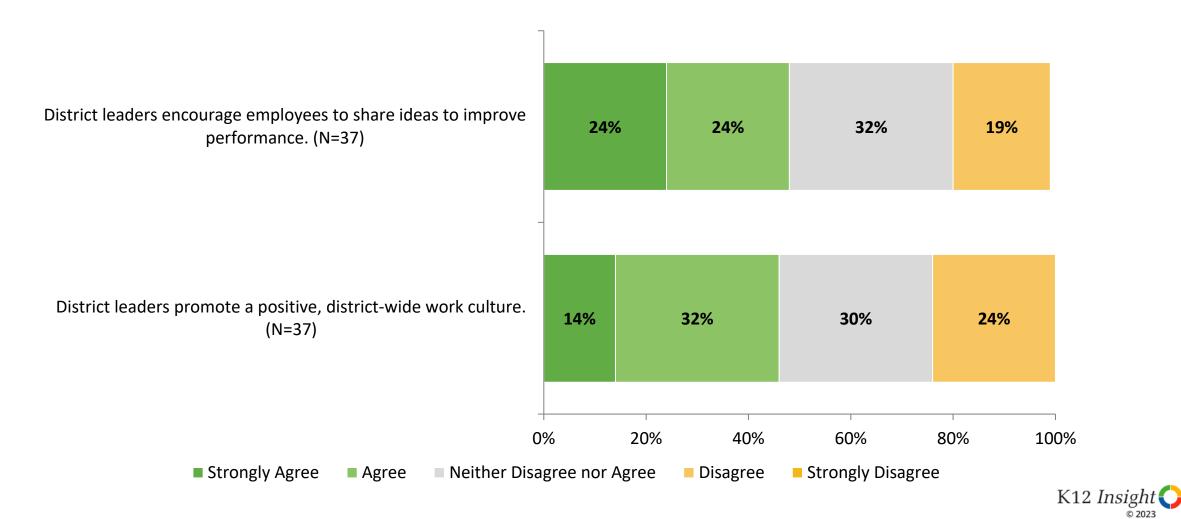

#### **District Leadership: Comparison Over Time**

How strongly do you agree or disagree with the following statements?

District leaders' actions are consistent with their words.

District leaders understand the professional needs of district and school employees.

District leaders clearly explain the reasons behind decisions on key issues.

District leaders encourage employees to share ideas to improve performance.

District leaders promote a positive, district-wide work culture.

■ 2022-2023 (N=37) ■ 2021-2022 (N=46) ■ 2020-2021 (N=41)

<sup>12</sup> Answer options: Strongly Agree, Agree, Neither Disagree nor Agree, Disagree, Strongly Disagree