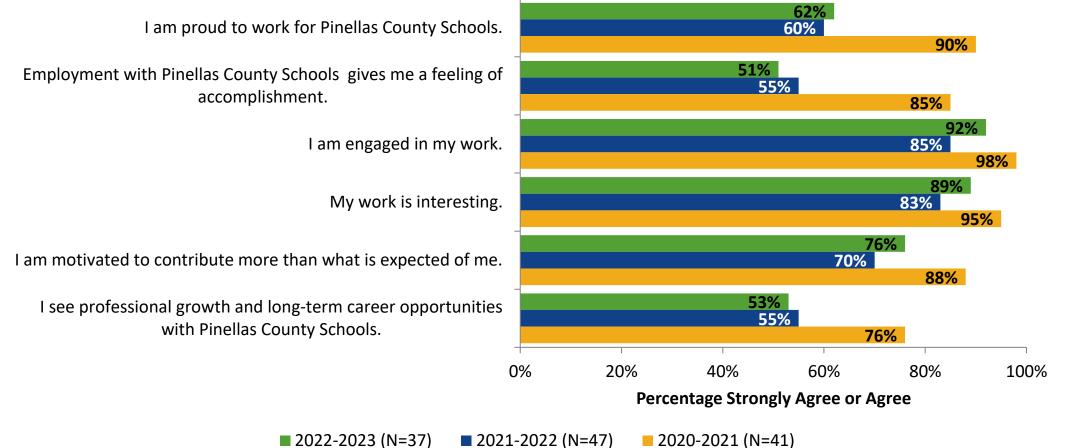

#### **Career Growth and Training Opportunities: Comparison Over Time**

How strongly do you agree or disagree with the following statements?

Answer options: Strongly Agree, Agree, Neither Disagree nor Agree, Disagree, Strongly Disagree

27