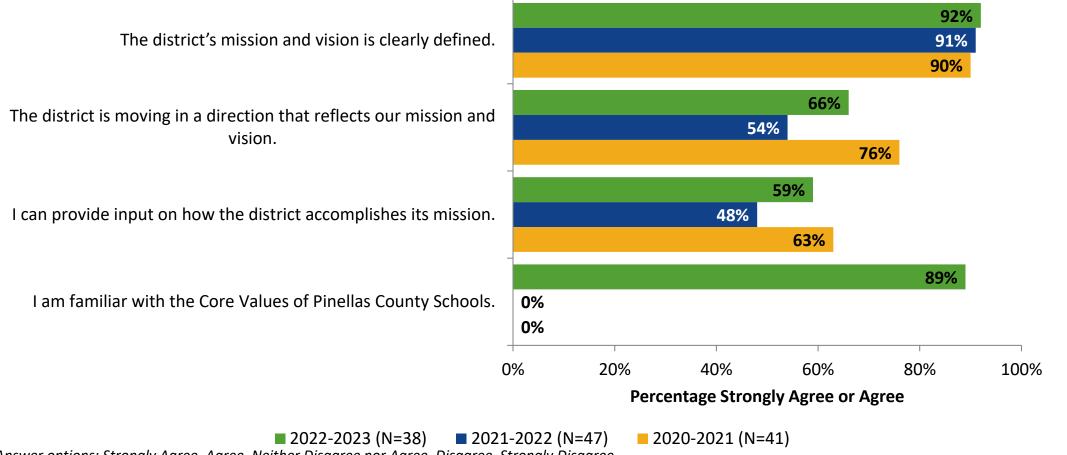

#### **Mission and Vision: Comparison Over Time**

How strongly do you agree or disagree with the following statements?

Answer options: Strongly Agree, Agree, Neither Disagree nor Agree, Disagree, Strongly Disagree

Note: 0% indicates a question was not asked during that survey administration.

8

K12 Insight 🔿