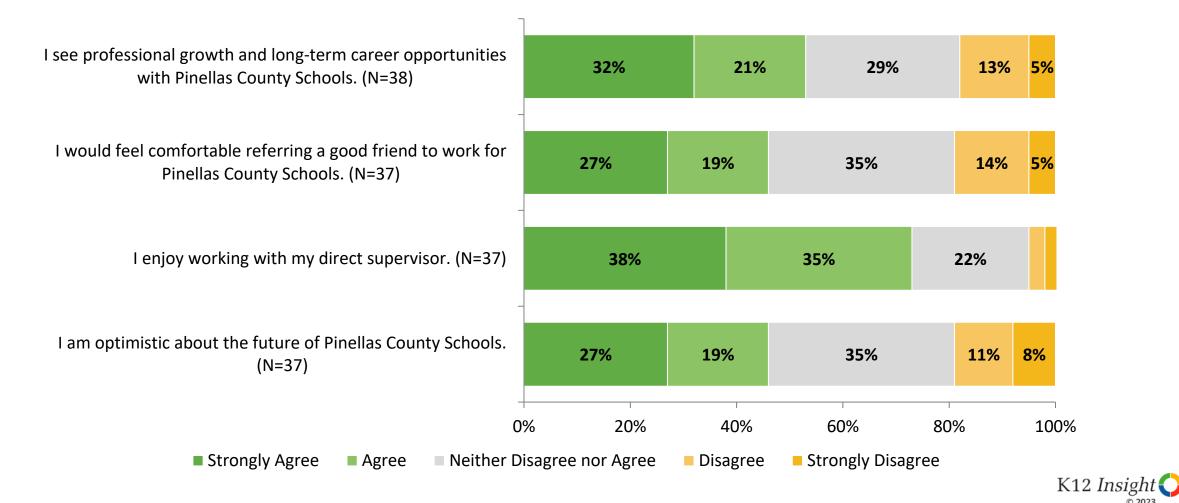

## **Career Growth and Training Opportunities**

How strongly do you agree or disagree with the following statements?

## **Career Growth and Training Opportunities (Continued)**

How strongly do you agree or disagree with the following statements?