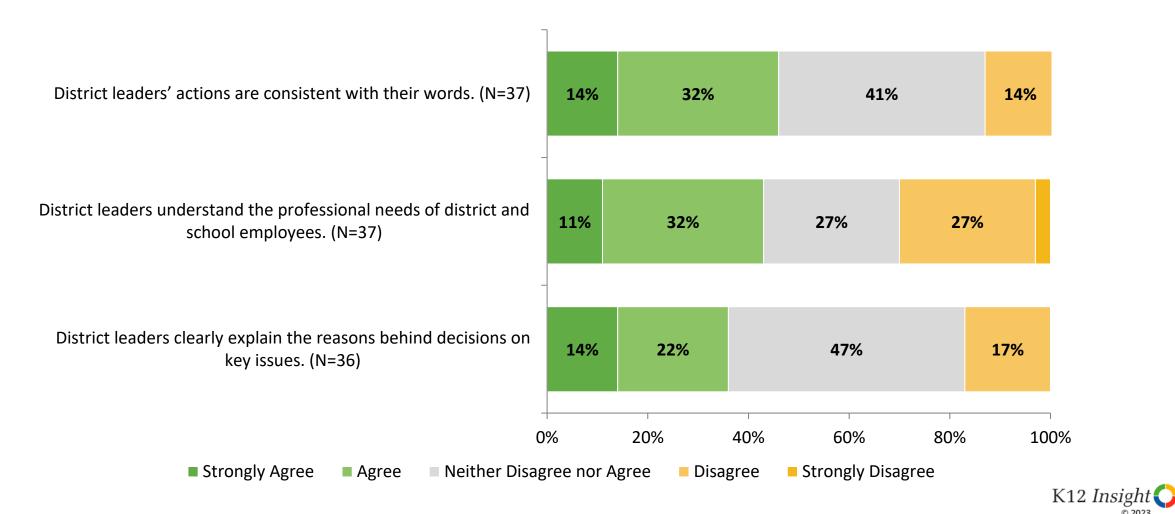

#### **District Leadership: Comparison Over Time**

How strongly do you agree or disagree with the following statements?

District leaders' actions are consistent with their words.

District leaders understand the professional needs of district and school employees.

District leaders clearly explain the reasons behind decisions on key issues.

District leaders encourage employees to share ideas to improve performance.

District leaders promote a positive, district-wide work culture.

■ 2022-2023 (N=37) ■ 2021-2022 (N=46) ■ 2020-2021 (N=41)

<sup>12</sup> Answer options: Strongly Agree, Agree, Neither Disagree nor Agree, Disagree, Strongly Disagree