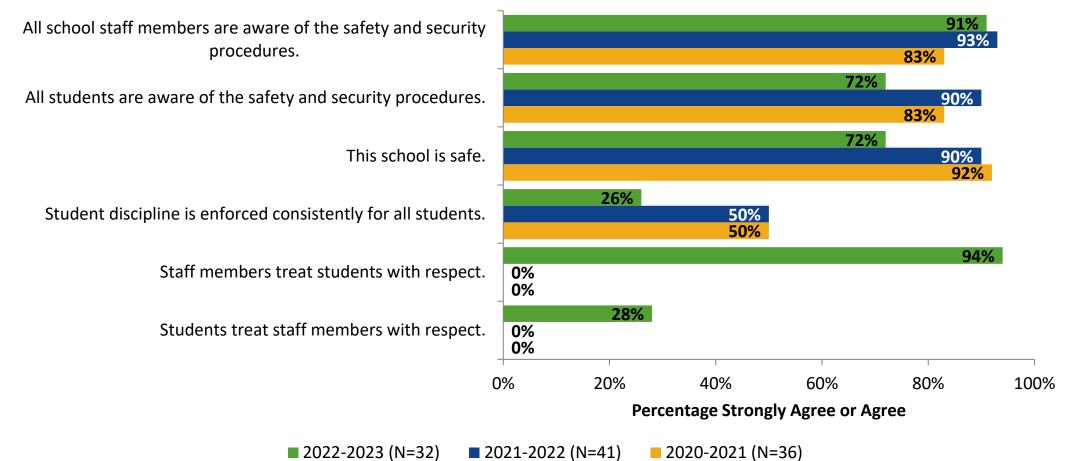

# **Safety and Behavior**

# **Safety and Behavior (Continued)**

### **Safety and Behavior: Comparison Over Time**

How strongly do you agree or disagree with the following statements?

Answer options: Strongly Agree, Agree, Disagree, Strongly Disagree, Don't Know

Note: 0% indicates a question was not asked during that survey administration.

## Safety and Behavior: Comparison Over Time (Continued)

How strongly do you agree or disagree with the following statements?

K12 Insight

Answer options: Strongly Agree, Agree, Disagree, Strongly Disagree, Don't Know

Note: 0% indicates a question was not asked during that survey administration.