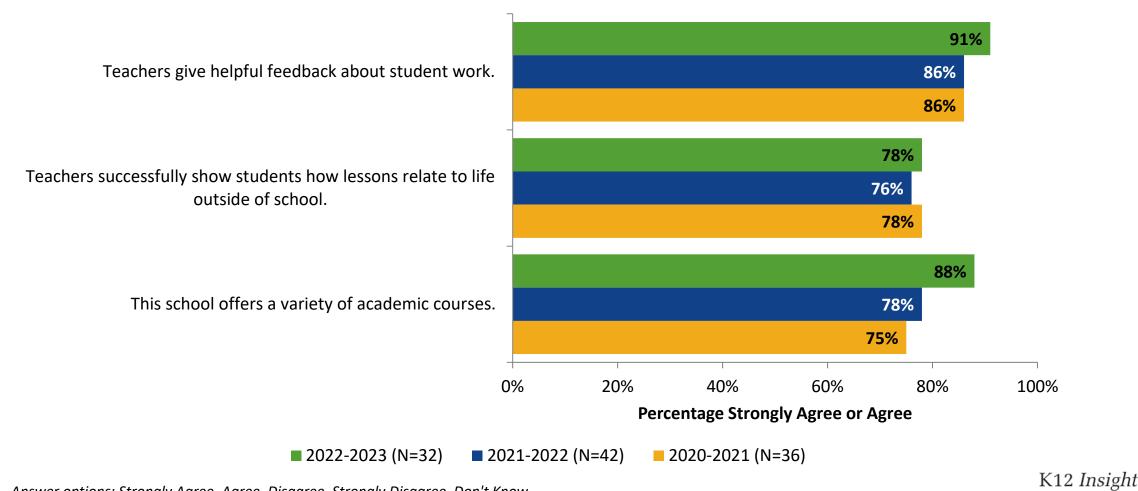

## **Academic Support: Comparison Over Time**

How strongly do you agree or disagree with the following statements?

33 Answer options: Strongly Agree, Agree, Disagree, Strongly Disagree, Don't Know

## **Academic Support: Comparison Over Time (Continued)**

How strongly do you agree or disagree with the following statements?

34 Answer options: Strongly Agree, Agree, Disagree, Strongly Disagree, Don't Know