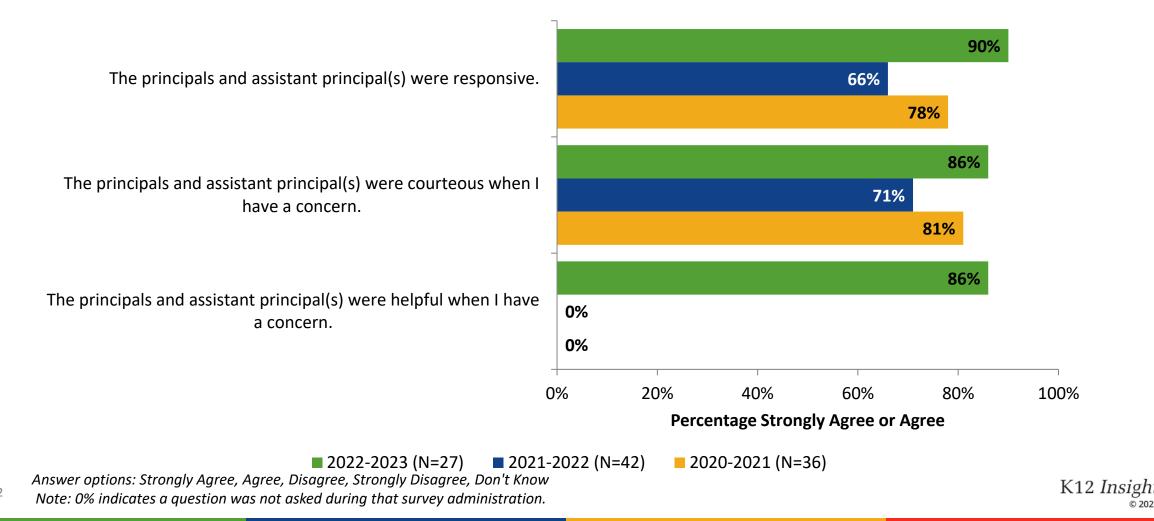

# **School Leadership: Comparison Over Time (Continued)**

How strongly do you agree or disagree with the following statements?