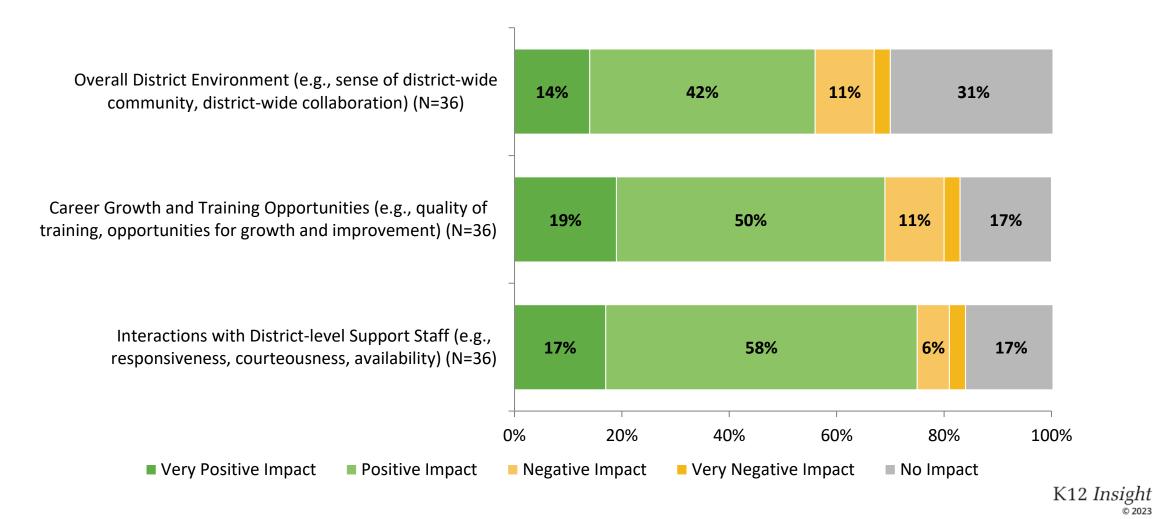

### Impact on Rating of Pinellas County Schools (Continued)

How do the following areas impact your rating of Pinellas County Schools?