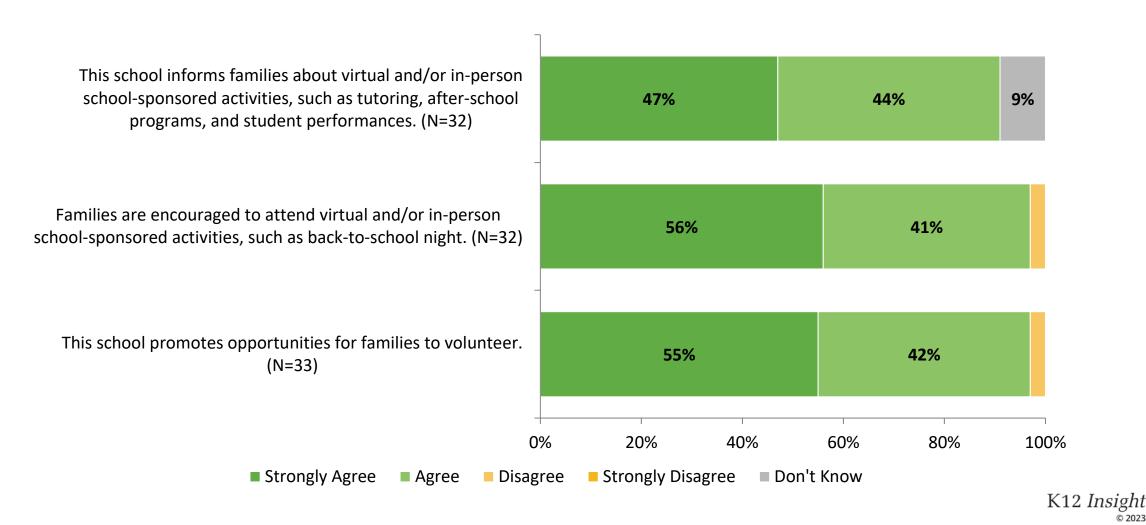

t Know

K12 Insight 🔿

## **Student Support: Comparison Over Time (Continued)**







# **School Leadership**



# **School Leadership (Continued)**



## **School Leadership: Comparison Over Time**

How strongly do you agree or disagree with the following statements?



Answer options: Strongly Agree, Agree, Disagree, Strongly Disagree, Don't Know

Note: 0% indicates a question was not asked during that survey administration.

41

K12 Insight 🔿

# **School Leadership: Comparison Over Time (Continued)**

How strongly do you agree or disagree with the following statements?



## **Interaction with Principals and/or Assistant Principals**

This past school year, have you reached out to the principal and/or assistant principal(s) with a need or concern? (N=32)





# **Family Involvement**



# **Family Involvement (Continued)**



### **Family Involvement: Comparison Over Time**

How strongly do you agree or disagree with the following statements?



Answer options: Strongly Agree, Agree, Disagree, Strongly Disagree, Don't Know

Note: 0% indicates a question was not asked during that survey administration.

46

K12 Insight 🔿

# Family Involvement: Comparison Over Time (Continued)

How strongly do you agree or disagree with the following statements?



Answer options: Strongly Agree, Agree, Disagree, Strongly Disagree, Don't Know

Note: 0% indicates a question was not asked during that survey administration.

47

K12 Insight 🔿

# **Safety and Behavior**



# **Safety and Behavior (Continued)**



### **Safety and Behavior: Comparison Over Time**

How strongly do you agree or