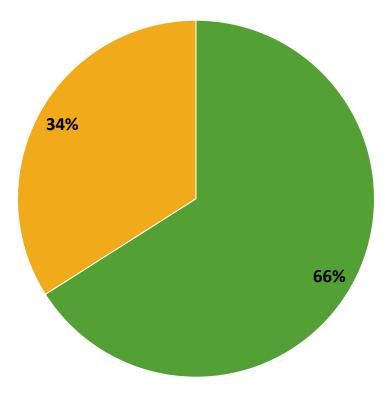

## **Interaction with Principals and/or Assistant Principals**

This past school year, have you reached out to the principal and/or assistant principal(s) with a need or concern? (N=32)