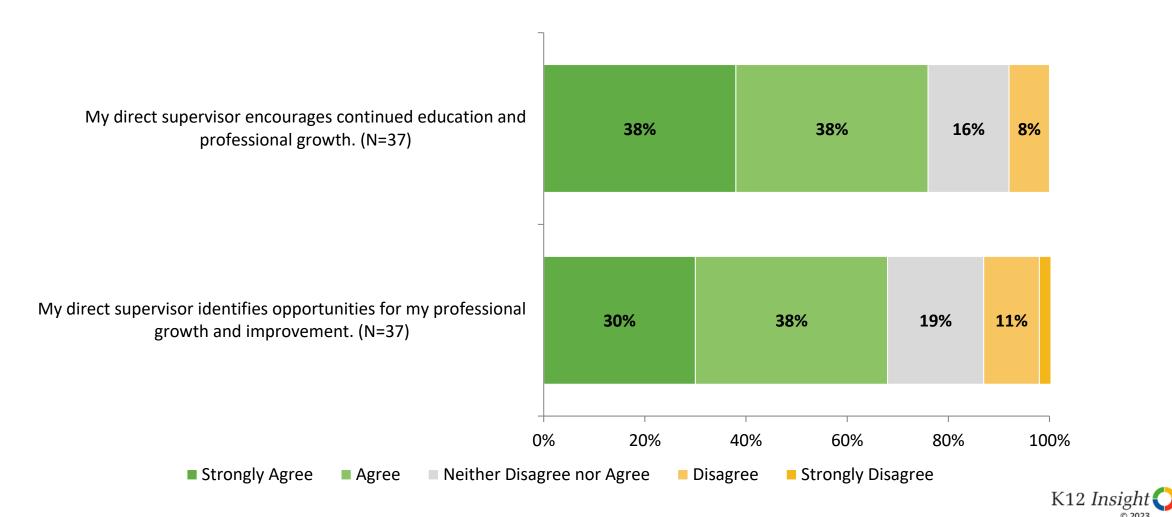

## **Career Growth and Training Opportunities**

How strongly do you agree or disagree with the following statements?

## **Career Growth and Training Opportunities (Continued)**

How strongly do you agree or disagree with the following statements?