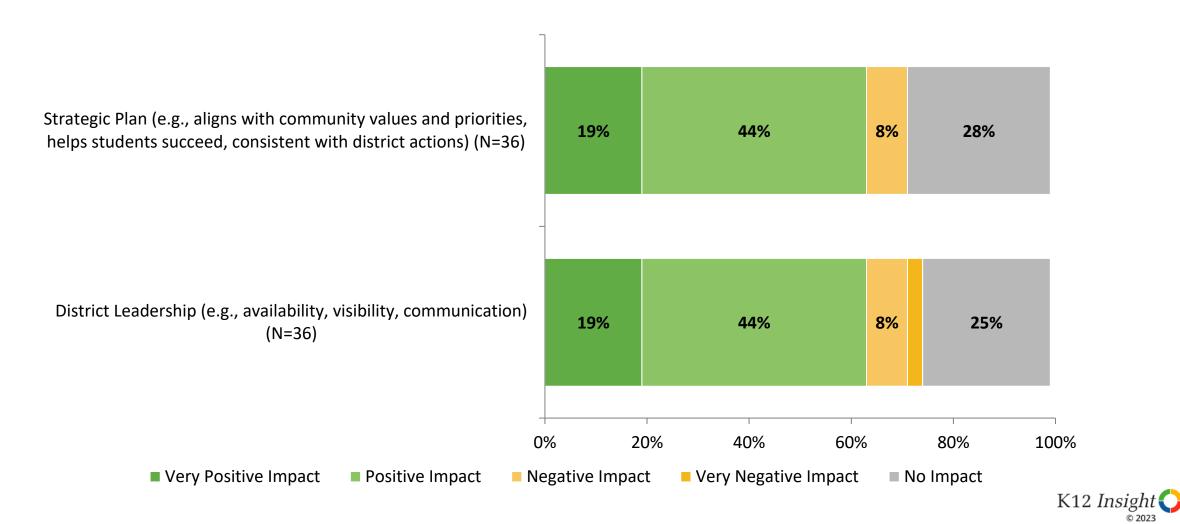

#### **Impact on Rating of Pinellas County Schools**

How do the following areas impact your rating of Pinellas County Schools?