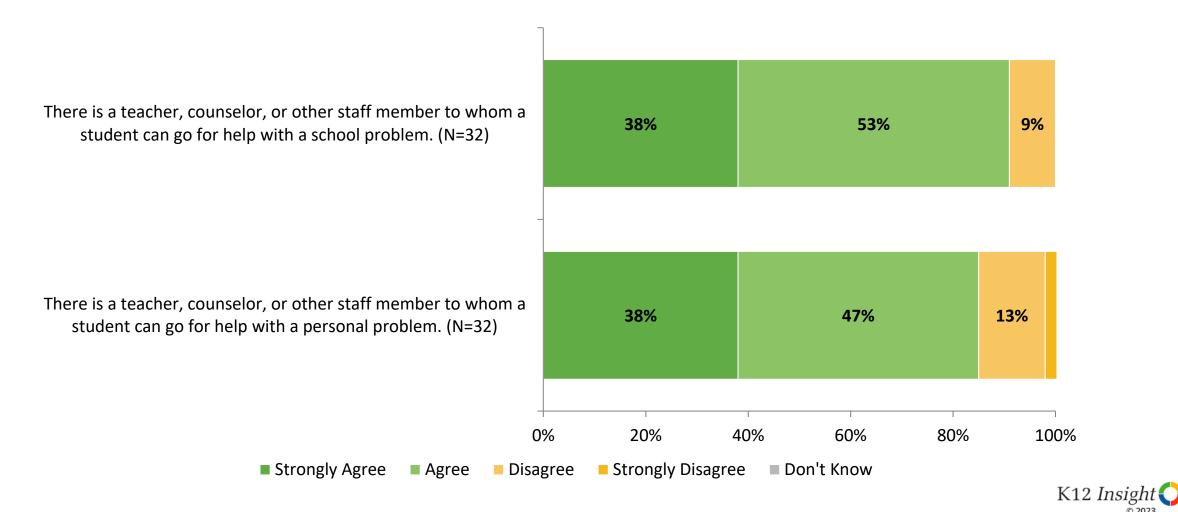

## **Student Support**

How strongly do you agree or disagree with the following statements?

# **Student Support (Continued)**

How strongly do you agree or disagree with the following statements?