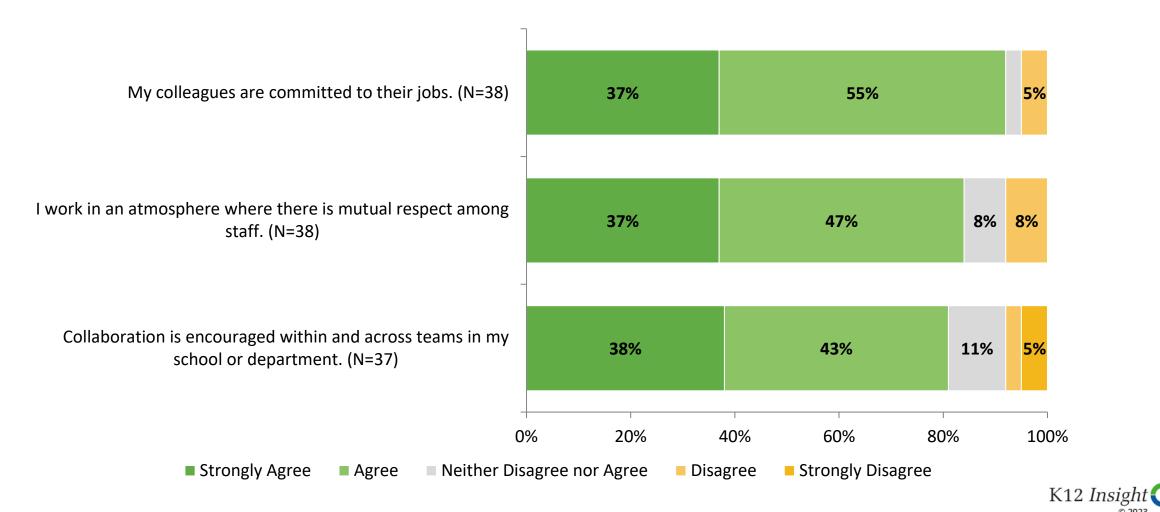

# **Work Environment**

How strongly do you agree or disagree with the following statements?

# **Work Environment (Continued)**

How strongly do you agree or disagree with the following statements?