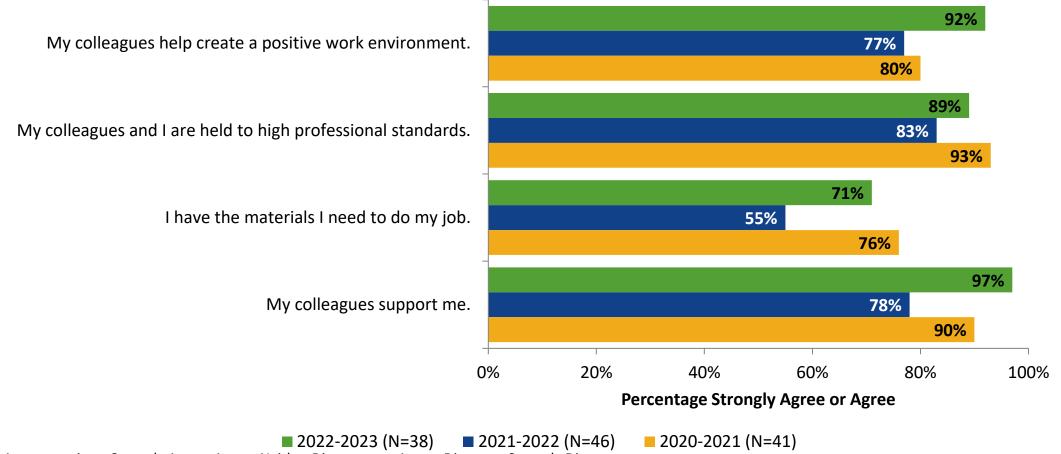

# **Work Environment: Comparison Over Time**

How strongly do you agree or disagree with the following statements?

Answer options: Strongly Agree, Agree, Neither Disagree nor Agree, Disagree, Strongly Disagree

Note: 0% indicates a question was not asked during that survey administration.

22

K12 Insight 🔿