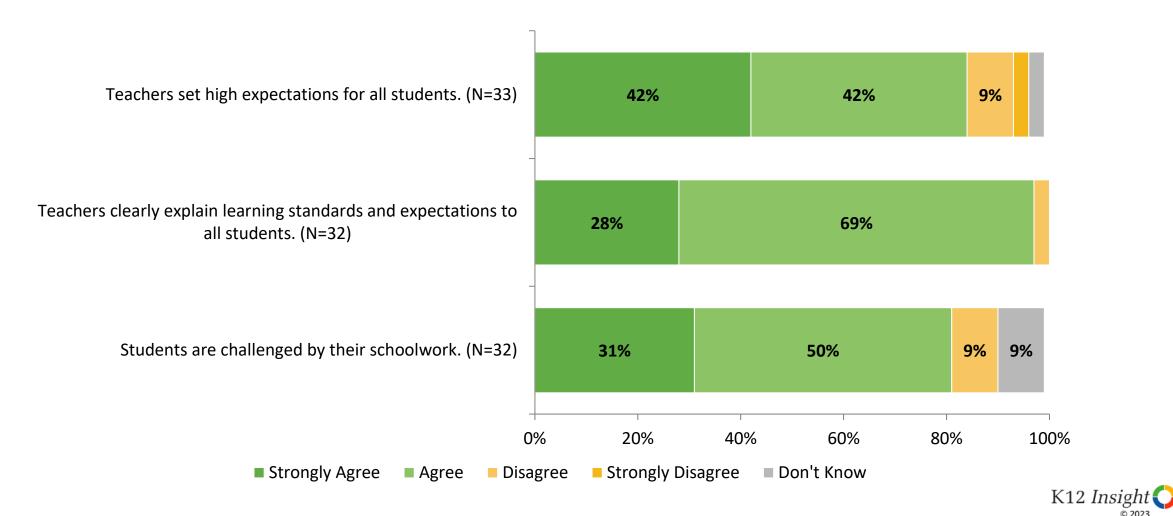

# **Academic Support**

How strongly do you agree or disagree with the following statements?

# **Academic Support (Continued)**

How strongly do you agree or disagree with the following statements?