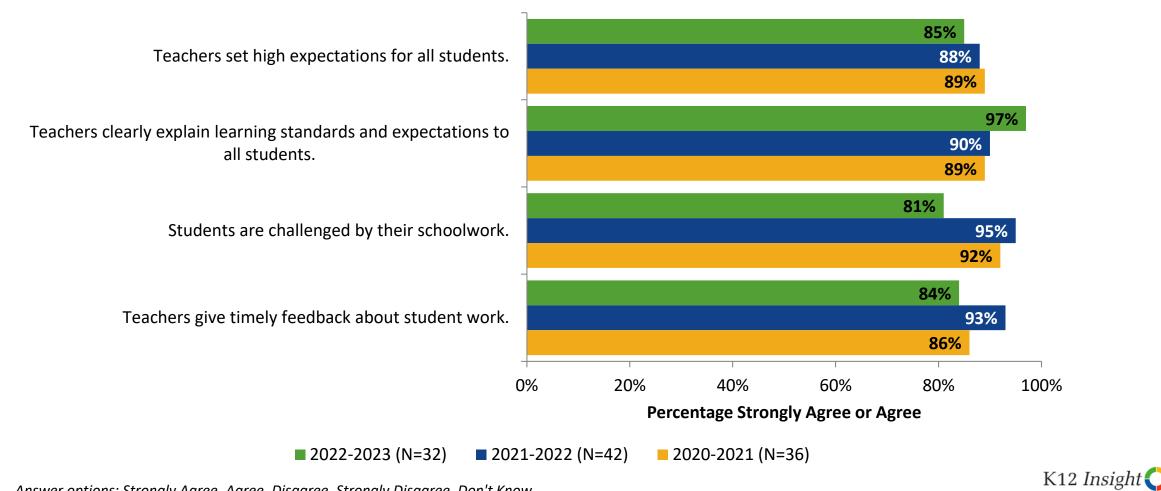

## **Academic Support: Comparison Over Time**

How strongly do you agree or disagree with the following statements?

33 Answer options: Strongly Agree, Agree, Disagree, Strongly Disagree, Don't Know

## **Academic Support: Comparison Over Time (Continued)**

How strongly do you agree or disagree with the following statements?

34 Answer options: Strongly Agree, Agree, Disagree, Strongly Disagree, Don't Know