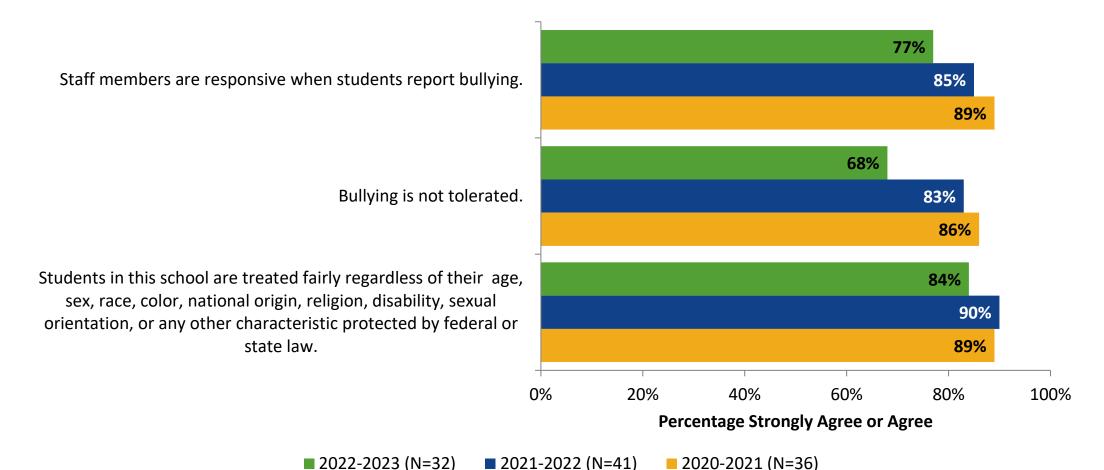

### **Safety and Behavior: Comparison Over Time**

How strongly do you agree or disagree with the following statements?

Answer options: Strongly Agree, Agree, Disagree, Strongly Disagree, Don't Know

Note: 0% indicates a question was not asked during that survey administration.

## Safety and Behavior: Comparison Over Time (Continued)

How strongly do you agree or disagree with the following statements?

K12 Insight

Answer options: Strongly Agree, Agree, Disagree, Strongly Disagree, Don't Know

Note: 0% indicates a question was not asked during that survey administration.