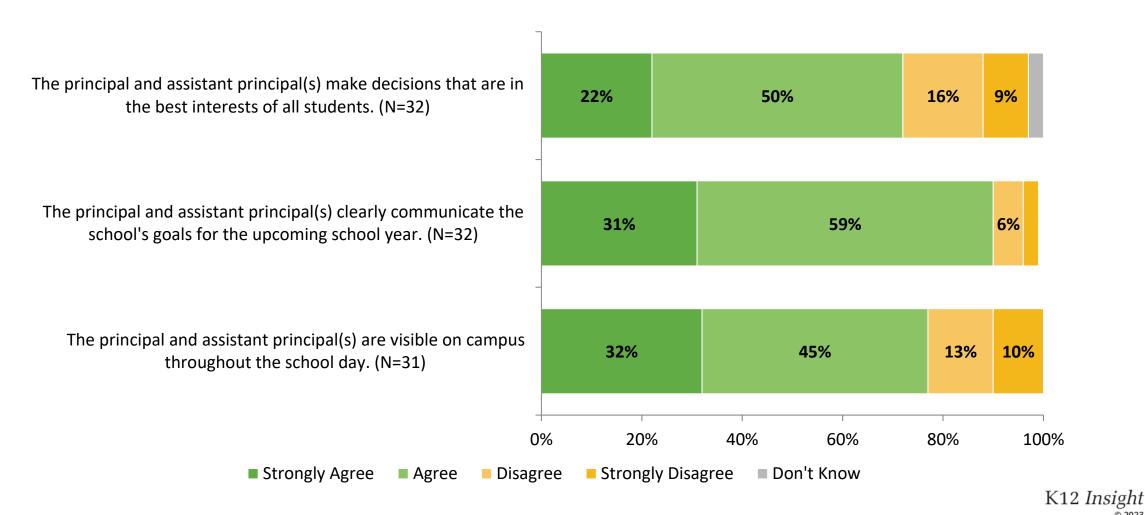

: Strongly Agree, Agree, Disagree, Strongly Disagree, Don't Know

## **Academic Support: Comparison Over Time (Continued)**

How strongly do you agree or disagree with the following statements?



34 Answer options: Strongly Agree, Agree, Disagree, Strongly Disagree, Don't Know

## **Student Support**

How strongly do you agree or disagree with the following statements?



# **Student Support (Continued)**

How strongly do you agree or disagree with the following statements?



### **Student Support: Comparison Over Time**

How strongly do you agree or disagree with the following statements?



<sup>37</sup> Answer options: Strongly Agree, Agree, Disagree, Strongly Disagree, Don't Know

K12 Insight 🔿

## **Student Support: Comparison Over Time (Continued)**







# **School Leadership**



# **School Leadership (Continued)**



## **School Leadership: Comparison Over Time**

How strongly do you agree or disagree with the following statements?



Answer options: Strongly Agree, Agree, Disagree, Strongly Disagree, Don't Know

Note: 0% indicates a question was not asked during that survey administration.

41

K12 Insight 🔿

# **School Leadership: Comparison Over Time (Continued)**

How strongly do you agree or disagree with the following statements?



## **Interaction with Principals and/or Assistant Principals**

This past school year, have you reached out to the principal and/or assistant principal(s) with a need or concern? (N=32)





# **Family Involvement**



# **Family Involvement (Continued)**



### **Family Involvement: Comparison Over Time**

How strongly do you