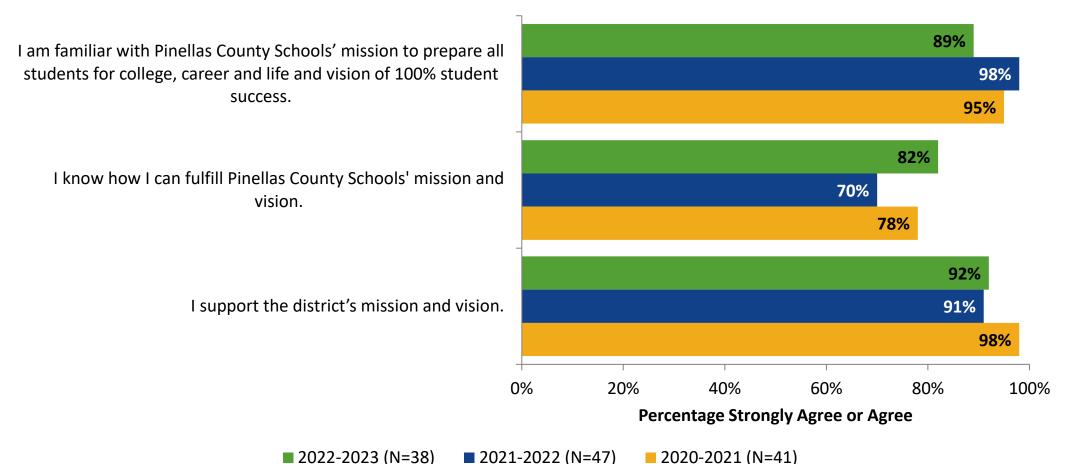

#### **Mission and Vision: Comparison Over Time**

How strongly do you agree or disagree with the following statements?

Answer options: Strongly Agree, Agree, Neither Disagree nor Agree, Disagree, Strongly Disagree

Note: 0% indicates a question was not asked during that survey administration.

8

K12 Insight 🔿