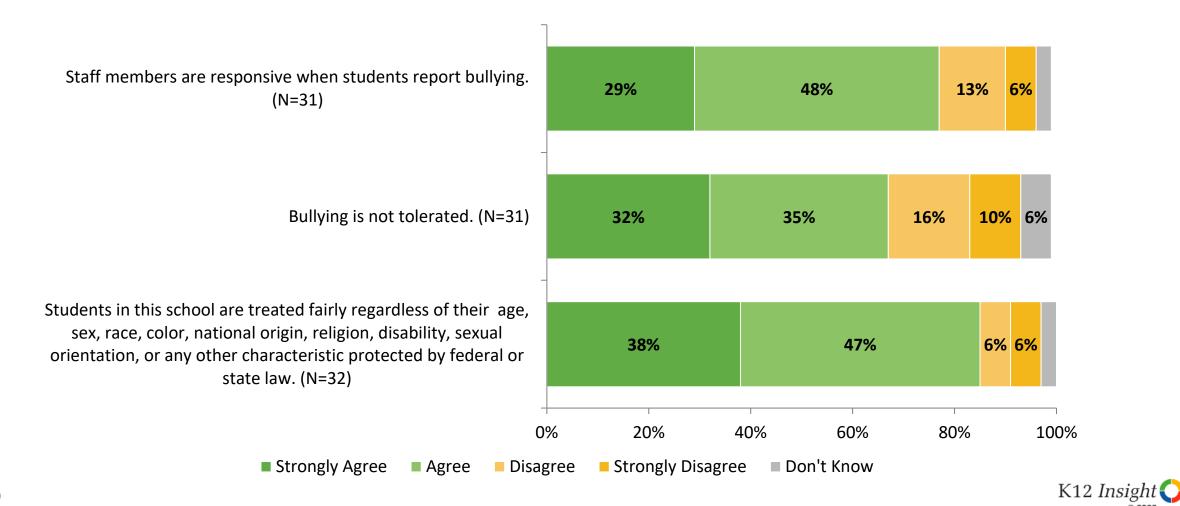

istant principal(s) with a need or concern? (N=32)





# **Family Involvement**



# **Family Involvement (Continued)**



### **Family Involvement: Comparison Over Time**

How strongly do you agree or disagree with the following statements?



Answer options: Strongly Agree, Agree, Disagree, Strongly Disagree, Don't Know

Note: 0% indicates a question was not asked during that survey administration.

46

K12 Insight 🔿

# Family Involvement: Comparison Over Time (Continued)

How strongly do you agree or disagree with the following statements?



Answer options: Strongly Agree, Agree, Disagree, Strongly Disagree, Don't Know

Note: 0% indicates a question was not asked during that survey administration.

47

K12 Insight 🔿

# **Safety and Behavior**



# **Safety and Behavior (Continued)**



### **Safety and Behavior: Comparison Over Time**

How strongly do you agree or disagree with the following statements?



Answer options: Strongly Agree, Agree, Disagree, Strongly Disagree, Don't Know

Note: 0% indicates a question was not asked during that survey administration.

## Safety and Behavior: Comparison Over Time (Continued)

How strongly do you agree or disagree with the following statements?



K12 Insight

Answer options: Strongly Agree, Agree, Disagree, Strongly Disagree, Don't Know

Note: 0% indicates a question was not asked during that survey administration.

# **Highest Ranking Indicators**

| Survey Item                                                                                                               | Percentage Strongly<br>Agree or Agree (%) | School C