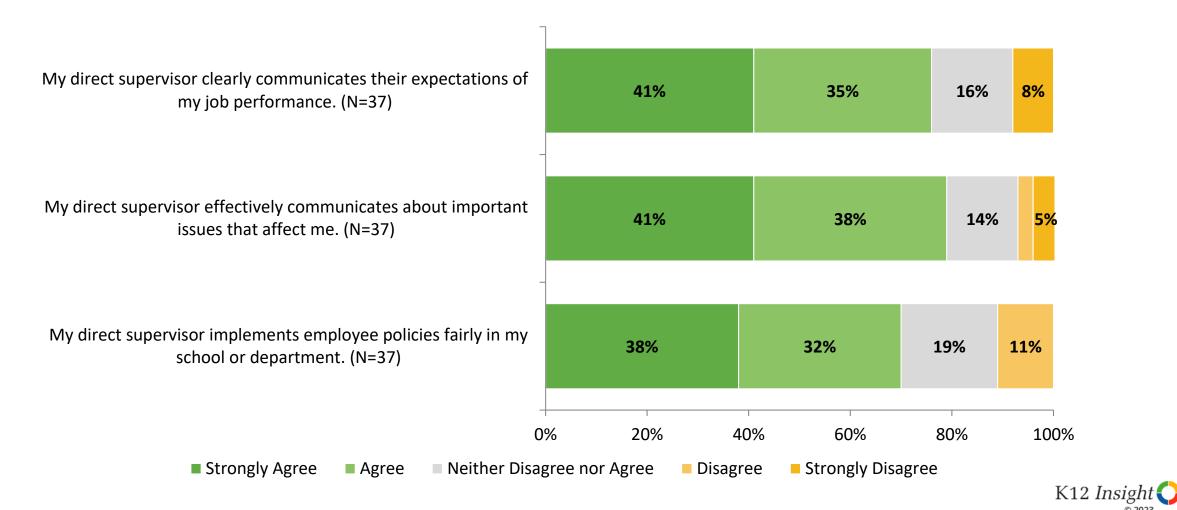

# **Worksite Leadership**

How strongly do you agree or disagree with the following statements?

# **Worksite Leadership (Continued)**

How strongly do you agree or disagree with the following statements?