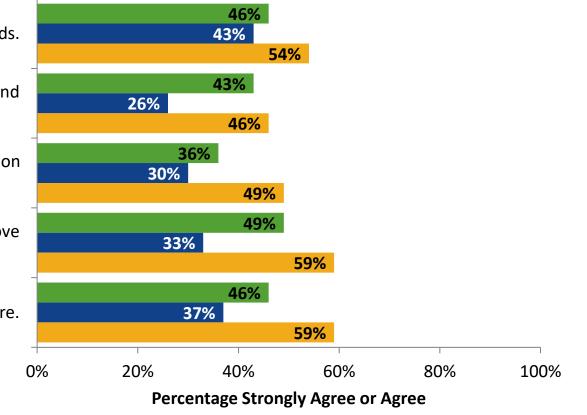

#### **Worksite Leadership: Comparison Over Time**

How strongly do you agree or disagree with the following statements?

K12 Insight

2022-2023 (N=37) ■ 2021-2022 (N=47)

Answer options: Strongly Agree, Agree, Neither Disagree nor Agree, Disagree, Strongly Disagree Note: 0% indicates a question was not asked during that survey administration.

16