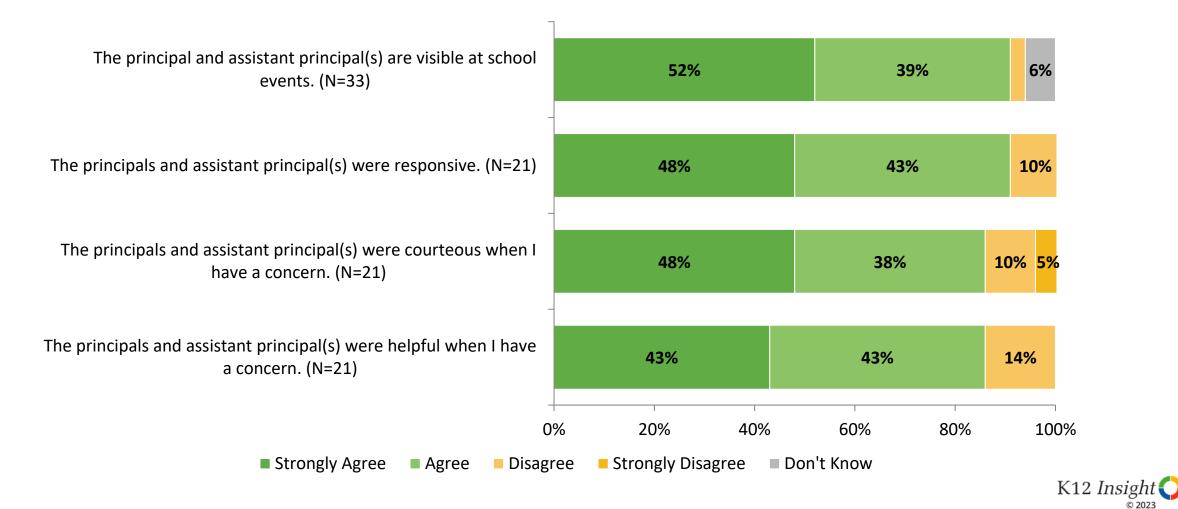

## **Interaction with Principals and/or Assistant Principals**

This past school year, have you reached out to the principal and/or assistant principal(s) with a need or concern? (N=32)

# **Family Involvement**