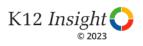

# **Feedback and Recognition**

How strongly do you agree or disagree with the following statements?

18 Answer options: Strongly Agree, Agree, Neither Disagree nor Agree, Disagree, Strongly Disagree