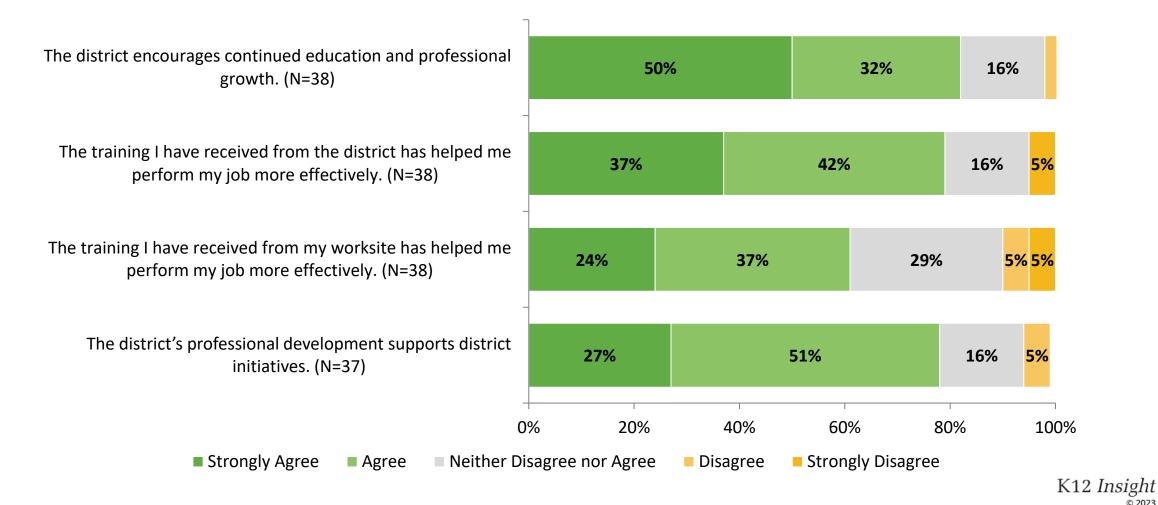

## **Career Growth and Training Opportunities**

How strongly do you agree or disagree with the following statements?

## **Career Growth and Training Opportunities (Continued)**

How strongly do you agree or disagree with the following statements?