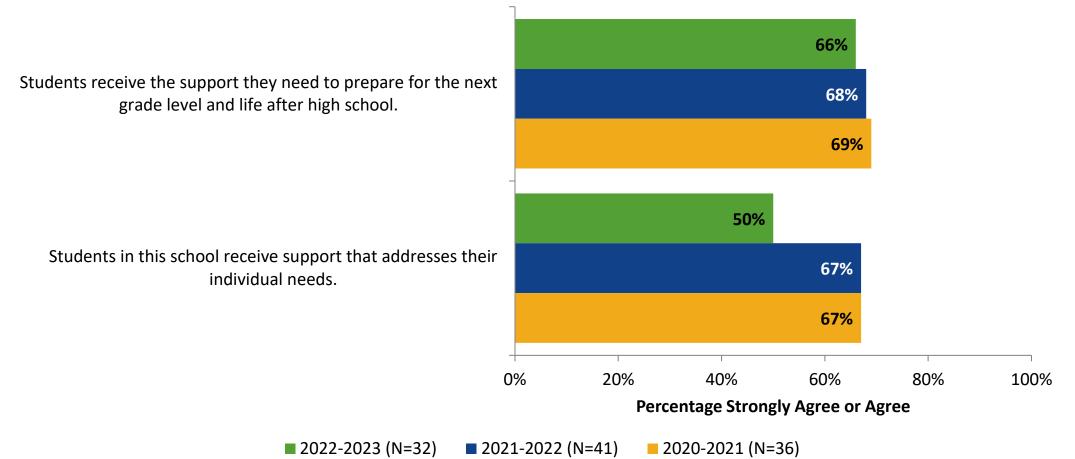

### **Student Support: Comparison Over Time**

How strongly do you agree or disagree with the following statements?

<sup>37</sup> Answer options: Strongly Agree, Agree, Disagree, Strongly Disagree, Don't Know

## **Student Support: Comparison Over Time (Continued)**