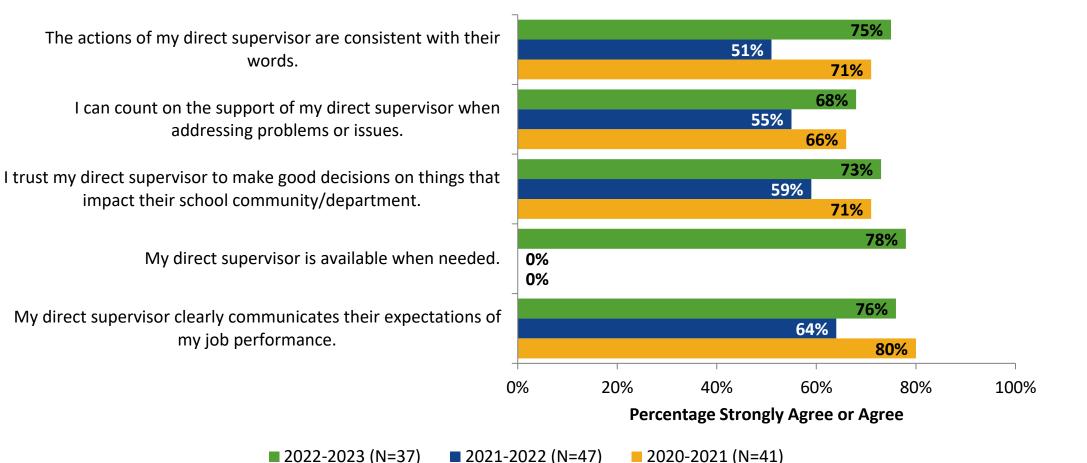

#### **Worksite Leadership: Comparison Over Time**

How strongly do you agree or disagree with the following statements?

K12 Insight

2022-2023 (N=37) ■ 2021-2022 (N=47)

Answer options: Strongly Agree, Agree, Neither Disagree nor Agree, Disagree, Strongly Disagree Note: 0% indicates a question was not asked during that survey administration.

16

■ 2022-2023 (N=37) ■ 2021-2022 (N=46) ■ 2020-2021 (N=41)

<sup>12</sup> Answer options: Strongly Agree, Agree, Neither Disagree nor Agree, Disagree, Strongly Disagree