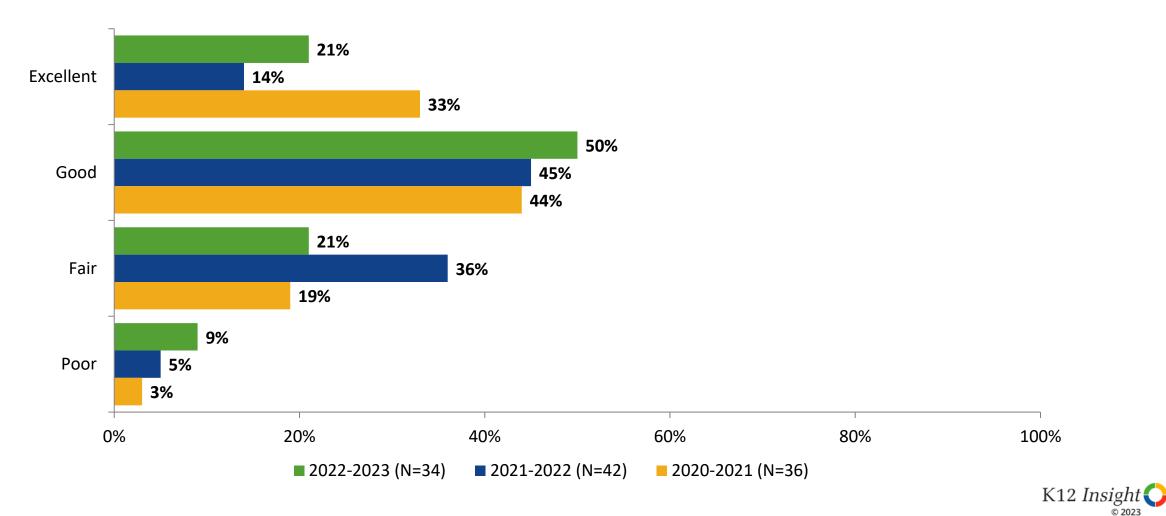

## **Overall Quality: Comparison Over Time**

How would you rate the overall quality of the education at your school?