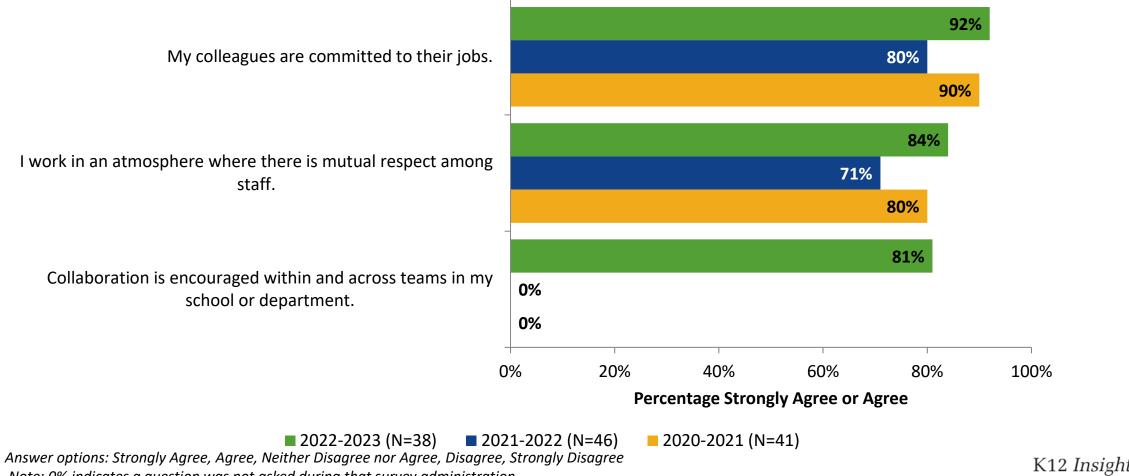

# **Work Environment**

How strongly do you agree or disagree with the following statements?

# **Work Environment (Continued)**

How strongly do you agree or disagree with the following statements?

# **Work Environment: Comparison Over Time**

How strongly do you agree or disagree with the following statements?

Answer options: Strongly Agree, Agree, Neither Disagree nor Agree, Disagree, Strongly Disagree