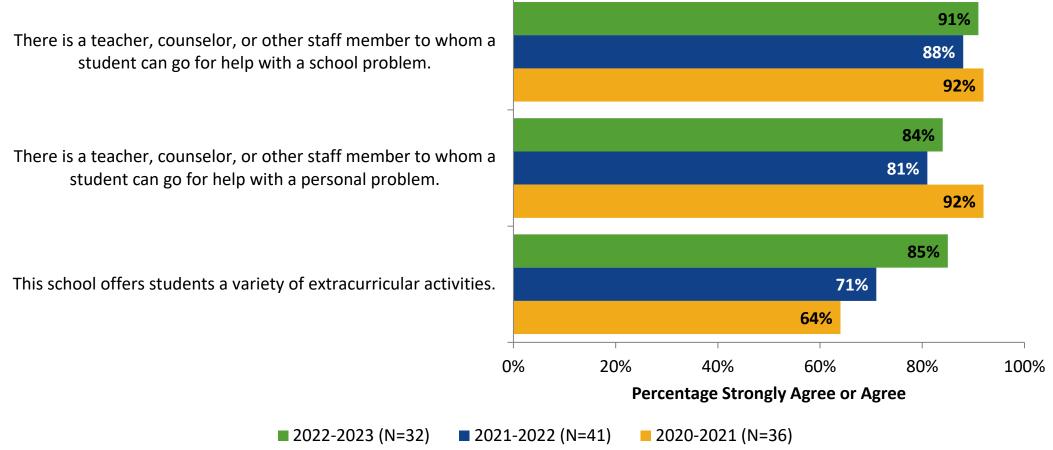

### **Student Support: Comparison Over Time**

How strongly do you agree or disagree with the following statements?

<sup>37</sup> Answer options: Strongly Agree, Agree, Disagree, Strongly Disagree, Don't Know