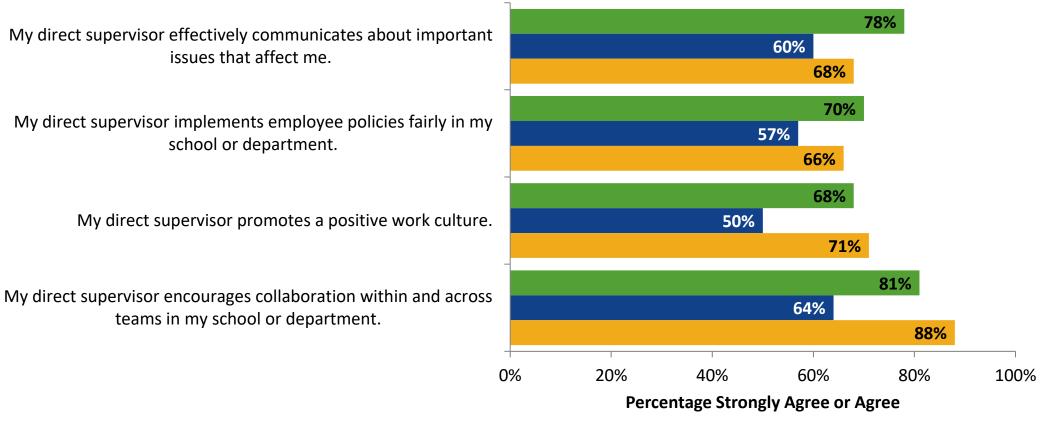

## Worksite Leadership: Comparison Over Time (Continued)

How strongly do you agree or disagree with the following statements?

2021-2022 (N=47)

Answer options: Strongly Agree, Agree, Neither Disagree nor Agree, Disagree, Strongly Disagree

2022-2023 (N=37)

Note: 0% indicates a question was not asked during that survey administration.

17

2020-2021 (N=41)