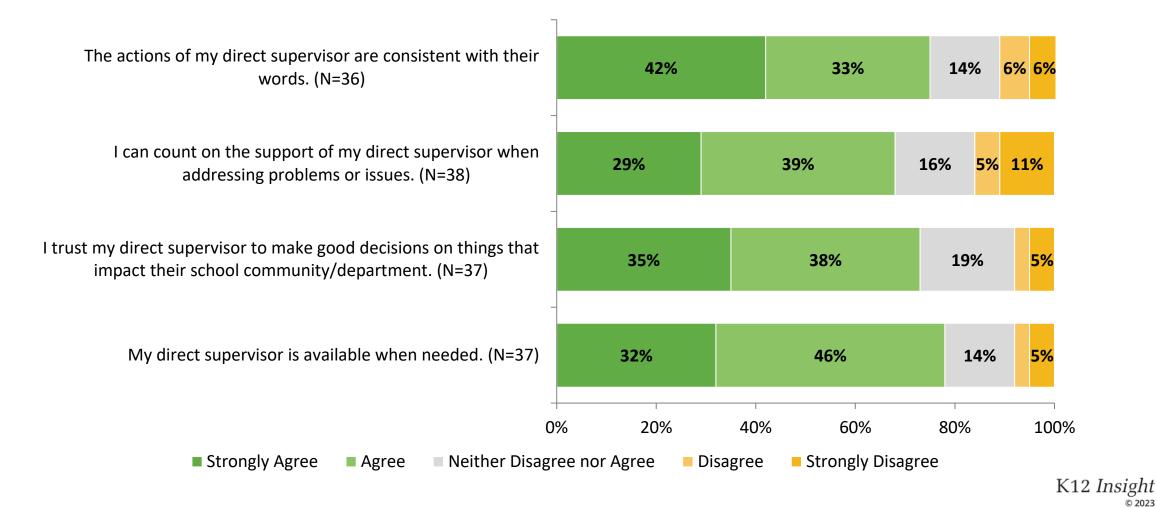

# **Worksite Leadership**

How strongly do you agree or disagree with the following statements?

# **Worksite Leadership (Continued)**

How strongly do you agree or disagree with the following statements?