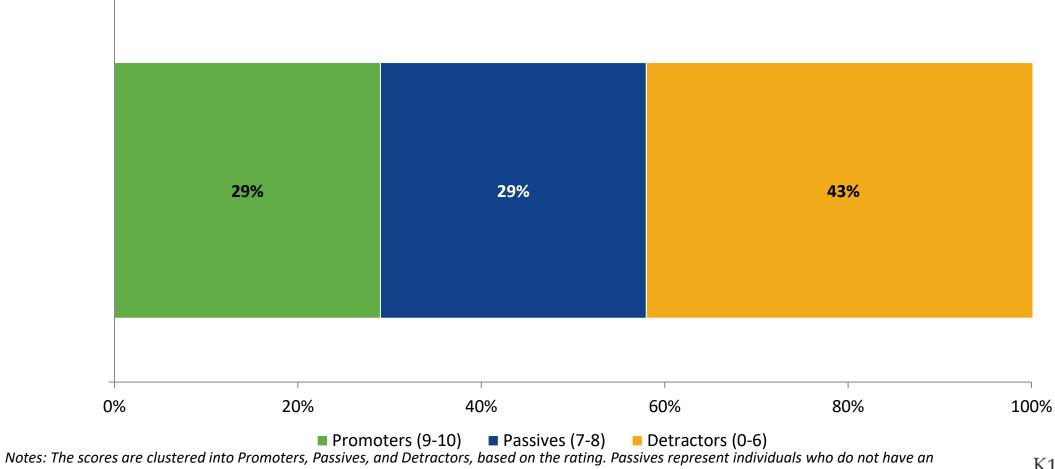

#### **Net Promoter Score - District**

How likely is it that you would recommend Pinellas County Schools to a family member or friend? (N=35)

unequivocal opinion about their school or district.

K12 Insight