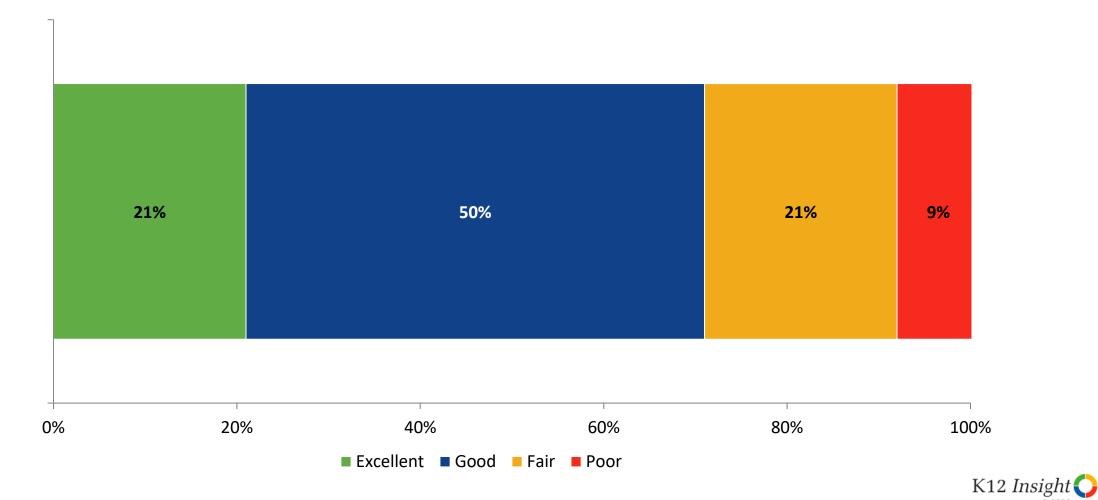

# **Overall Quality**

How would you rate the overall quality of the education at your school? (N=34)