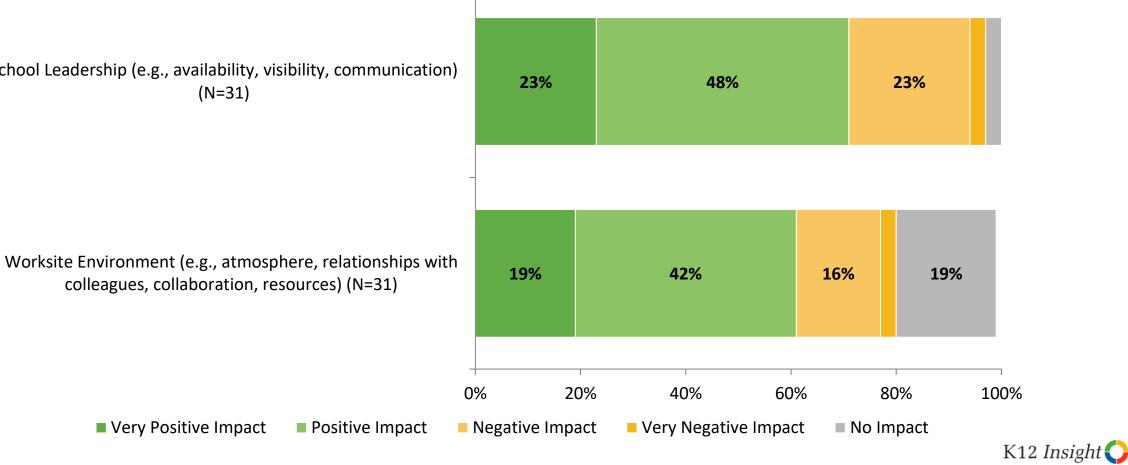

## Impact on Rating of School (Continued)

How do the following areas impact your rating of your school?