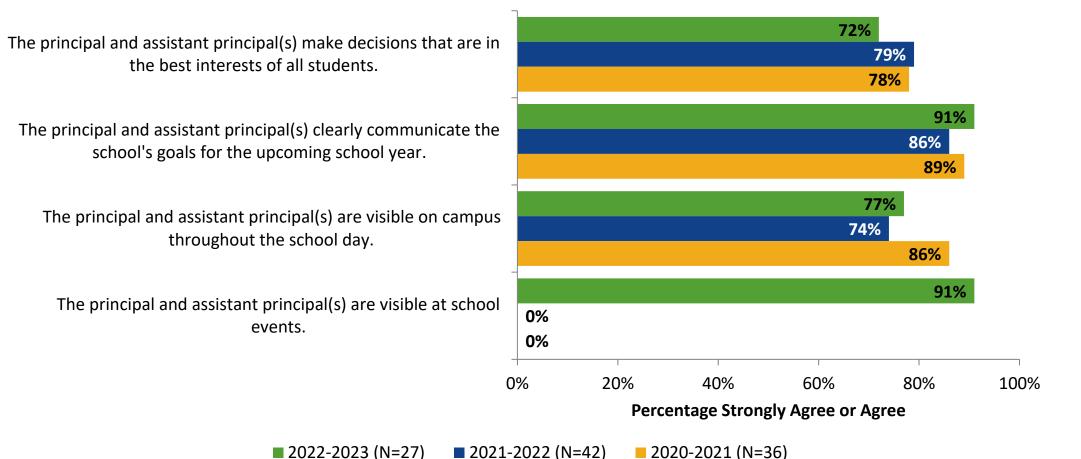

## **School Leadership: Comparison Over Time**

How strongly do you agree or disagree with the following statements?

Answer options: Strongly Agree, Agree, Disagree, Strongly Disagree, Don't Know

Note: 0% indicates a question was not asked during that survey administration.

41

K12 Insight 🔿