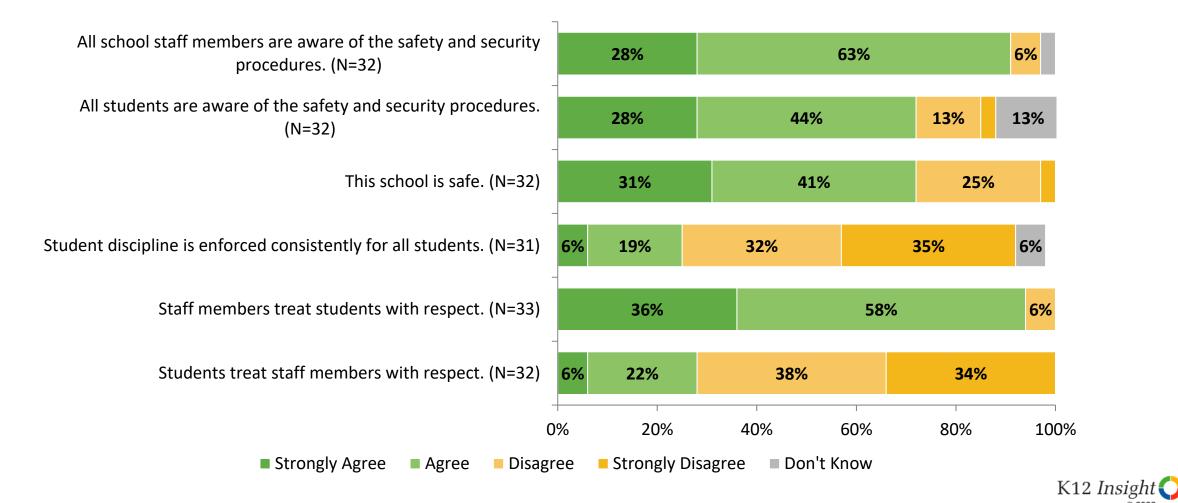

u reached out to the principal and/or assistant principal(s) with a need or concern? (N=32)





# **Family Involvement**



# **Family Involvement (Continued)**



### **Family Involvement: Comparison Over Time**

How strongly do you agree or disagree with the following statements?



Answer options: Strongly Agree, Agree, Disagree, Strongly Disagree, Don't Know

Note: 0% indicates a question was not asked during that survey administration.

46

K12 Insight 🔿

# Family Involvement: Comparison Over Time (Continued)

How strongly do you agree or disagree with the following statements?



Answer options: Strongly Agree, Agree, Disagree, Strongly Disagree, Don't Know

Note: 0% indicates a question was not asked during that survey administration.

47

K12 Insight 🔿

# **Safety and Behavior**



# **Safety and Behavior (Continued)**



### **Safety and Behavior: Comparison Over Time**

How strongly do you agree or disagree with the following statements?



Answer options: Strongly Agree, Agree, Disagree, Strongly Disagree, Don't Know

Note: 0% indicates a question was not asked during that survey administration.

## Safety and Behavior: Comparison Over Time (Continued)

How strongly do you agree or disagree with the following statements?



K12 Insight

Answer options: Strongly Agree, Agree, Disagree, Strongly Disagree, Don't Know

Note: 0% indicates a question was not asked during that survey administration.

# **Highest Ranking Indicators**

| Survey Item                                                                                                               | Percentage