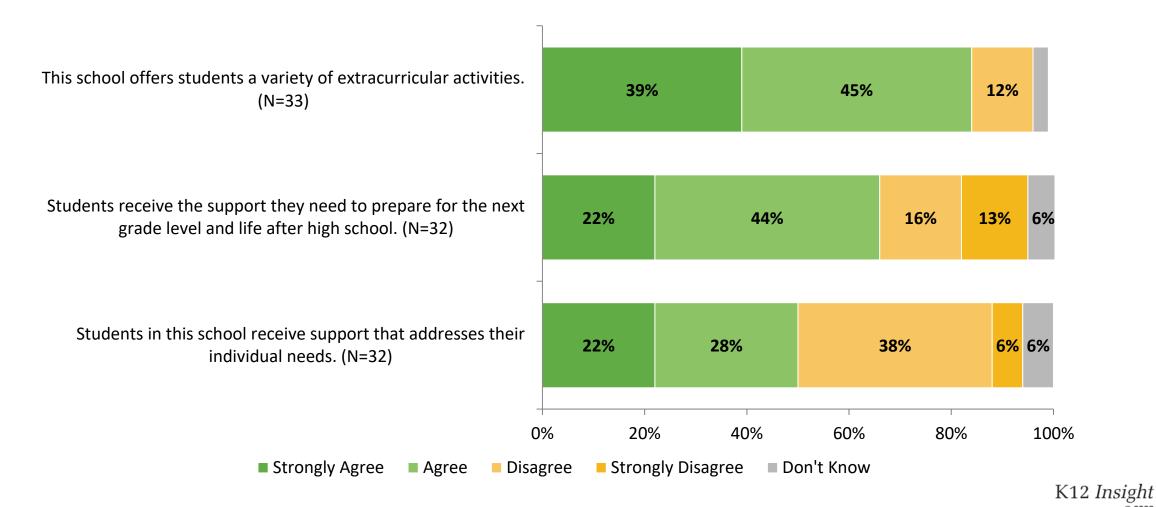

## **Student Support**

How strongly do you agree or disagree with the following statements?

# **Student Support (Continued)**

How strongly do you agree or disagree with the following statements?