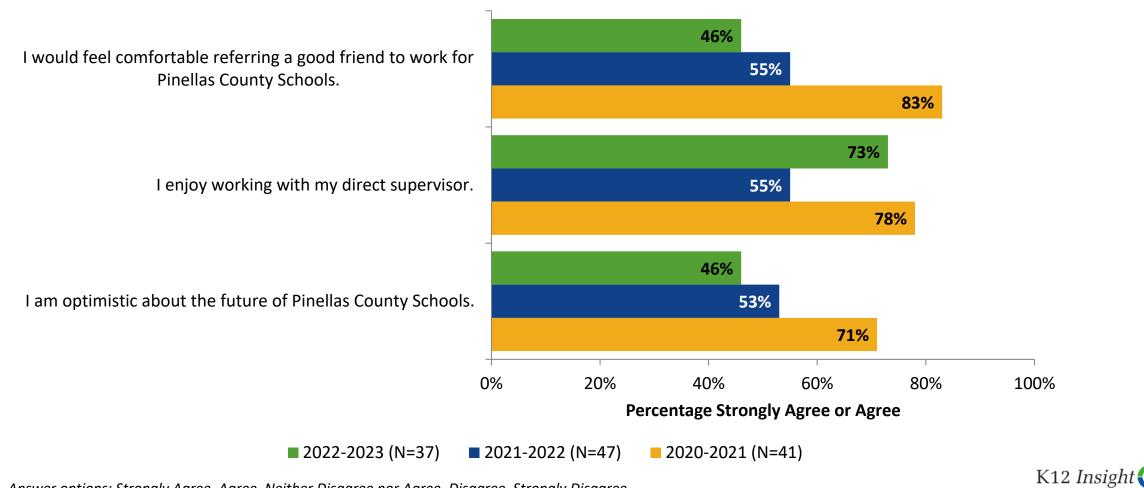

#### **Overall Engagement: Comparison Over Time**

How strongly do you agree or disagree with the following statements?

Answer options: Strongly Agree, Agree, Neither Disagree nor Agree, Disagree, Strongly Disagree

4