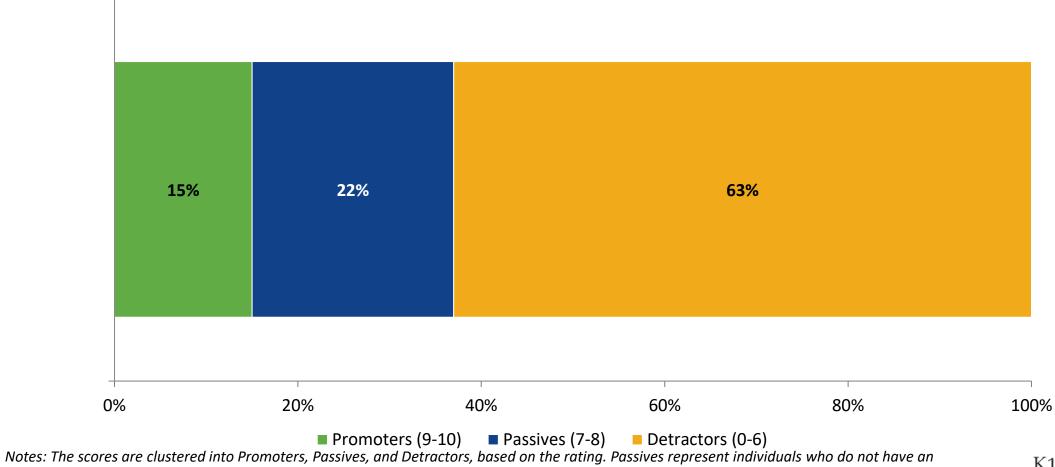

#### **Net Promoter Score - School**

How likely is it that you would recommend your school to a family member or friend? (N=27)

unequivocal opinion about their school or district.

K12 Insight 🔾