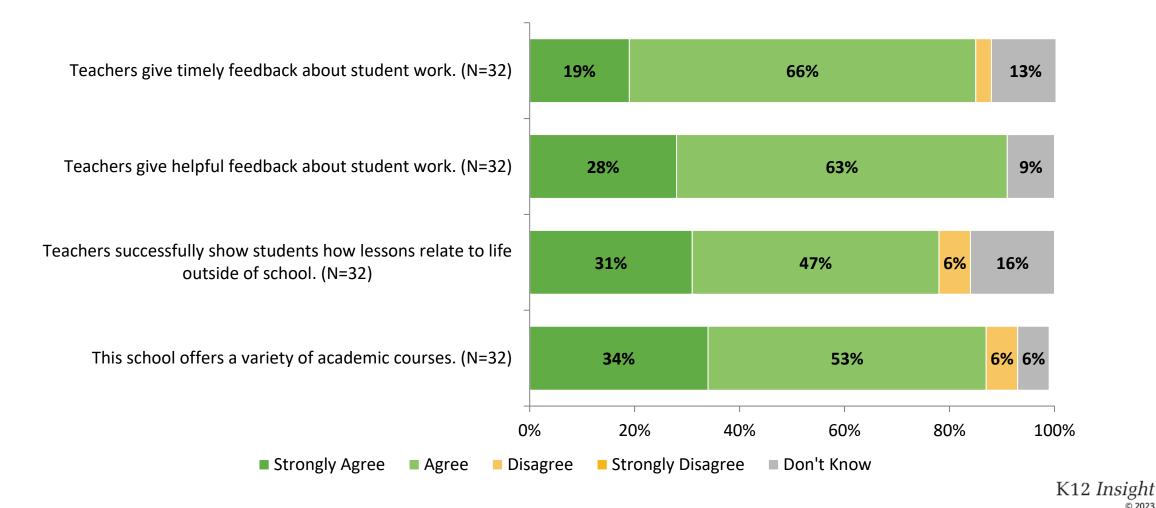

# **Academic Support**

How strongly do you agree or disagree with the following statements?

# **Academic Support (Continued)**

How strongly do you agree or disagree with the following statements?