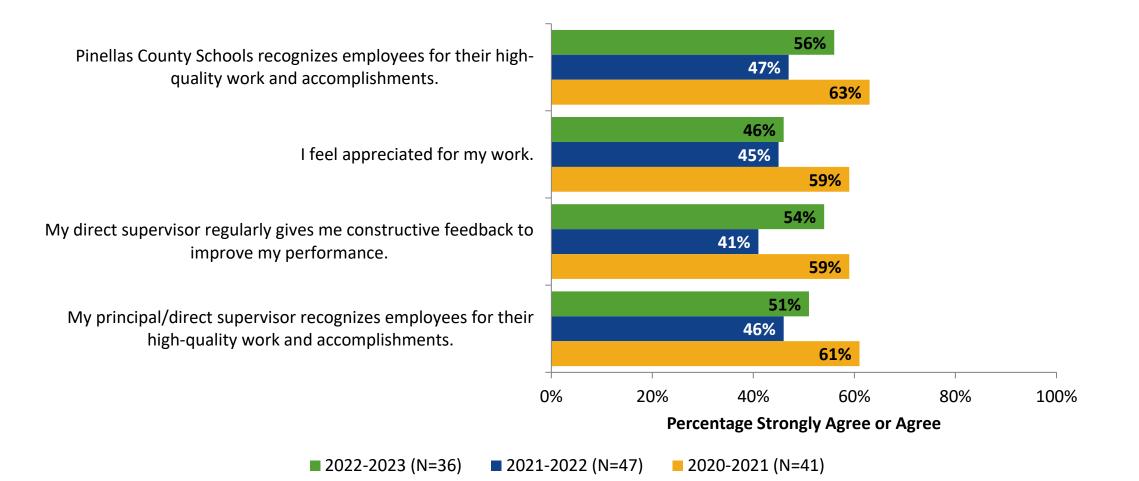

# **Feedback and Recognition**

How strongly do you agree or disagree with the following statements?

18 Answer options: Strongly Agree, Agree, Neither Disagree nor Agree, Disagree, Strongly Disagree

#### Feedback and Recognition: Comparison Over Time

How strongly do you agree or disagree with the following statements?

K12 Insight