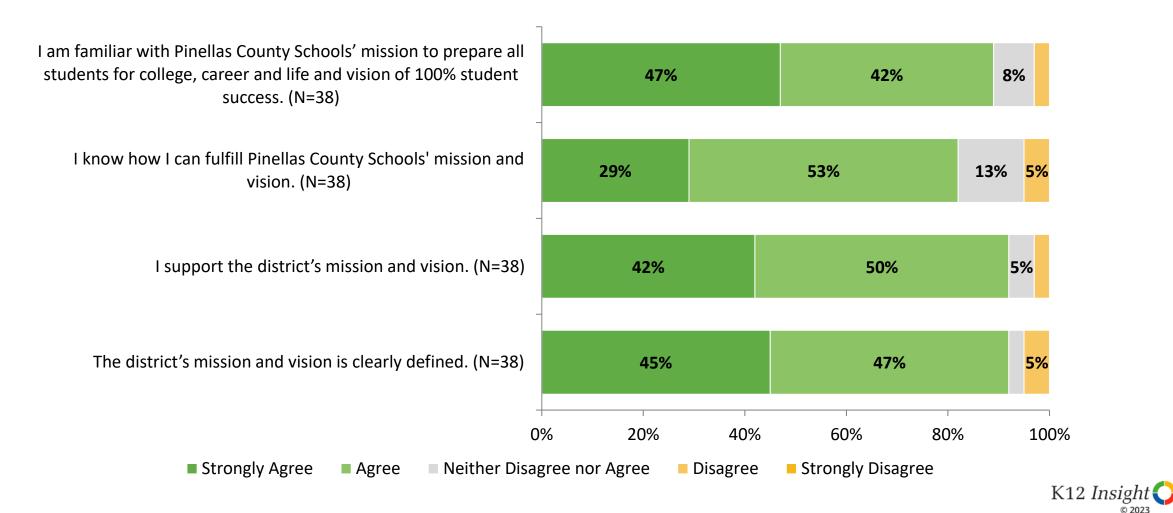

## **Mission and Vision**

How strongly do you agree or disagree with the following statements?

# **Mission and Vision (Continued)**

How strongly do you agree or disagree with the following statements?

© 202

7