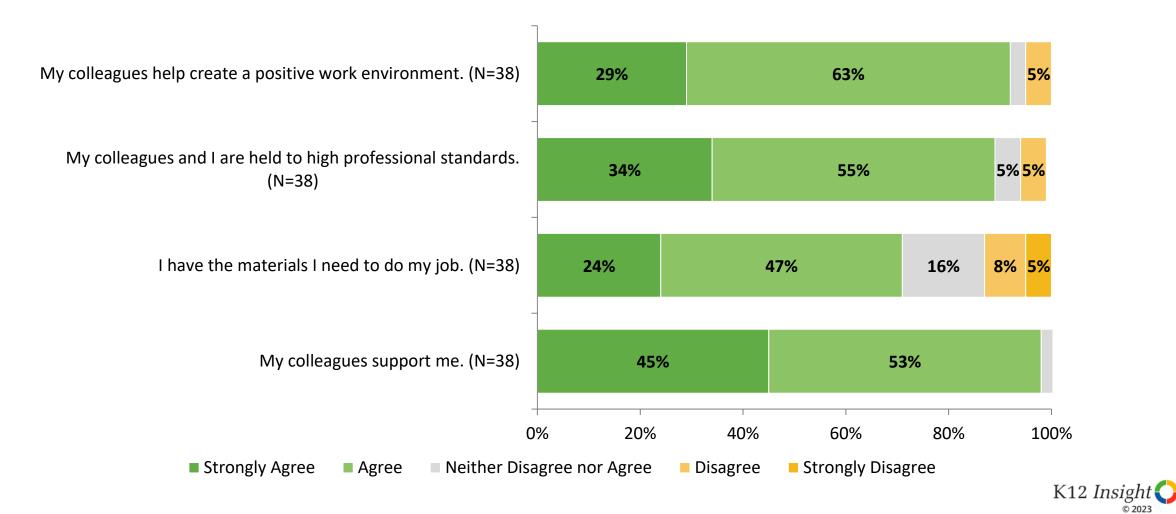

# **Work Environment**

How strongly do you agree or disagree with the following statements?

# **Work Environment (Continued)**

How strongly do you agree or disagree with the following statements?