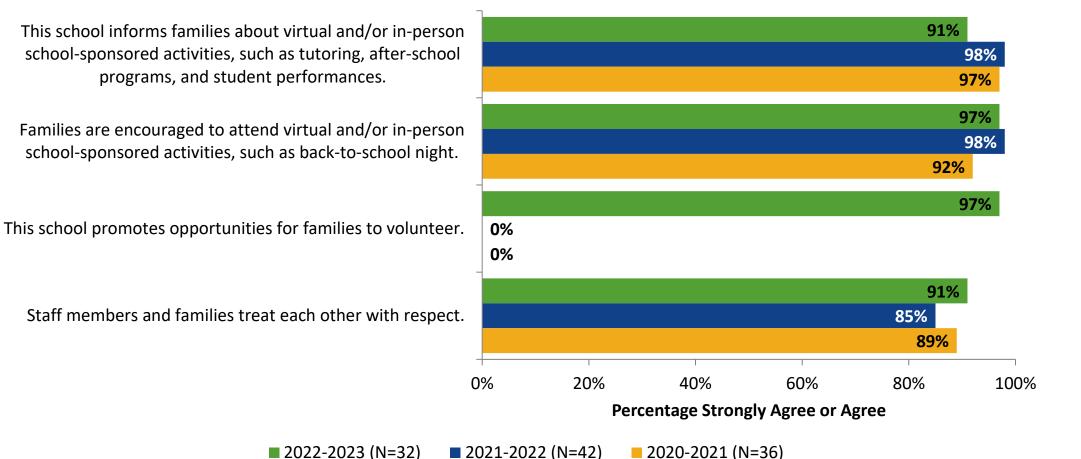

# **Family Involvement**

# **Family Involvement (Continued)**

### **Family Involvement: Comparison Over Time**

How strongly do you agree or disagree with the following statements?

Answer options: Strongly Agree, Agree, Disagree, Strongly Disagree, Don't Know

Note: 0% indicates a question was not asked during that survey administration.