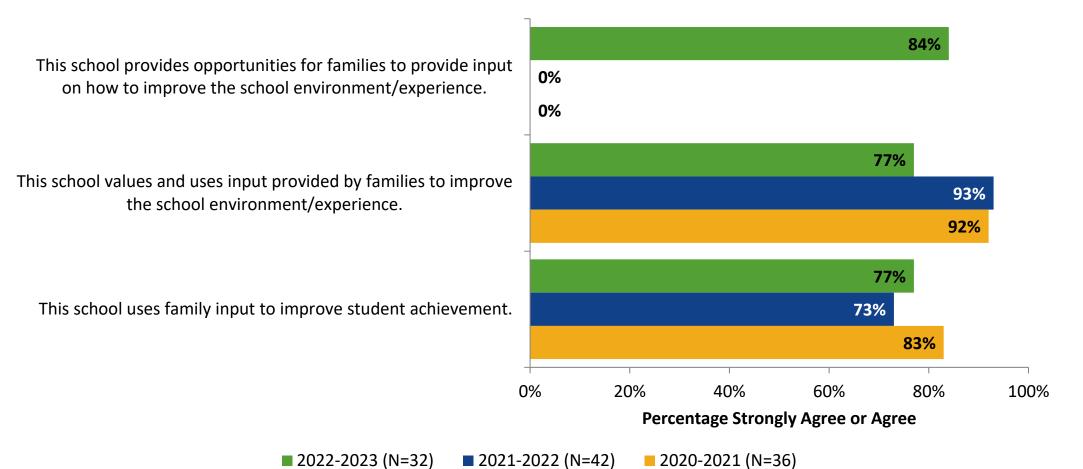

### **Family Involvement: Comparison Over Time**

How strongly do you agree or disagree with the following statements?

Answer options: Strongly Agree, Agree, Disagree, Strongly Disagree, Don't Know

Note: 0% indicates a question was not asked during that survey administration.

# Family Involvement: Comparison Over Time (Continued)

How strongly do you agree or disagree with the following statements?

Answer options: Strongly Agree, Agree, Disagree, Strongly Disagree, Don't Know

Note: 0% indicates a question was not asked during that survey administration.

47

K12 Insight 🔿