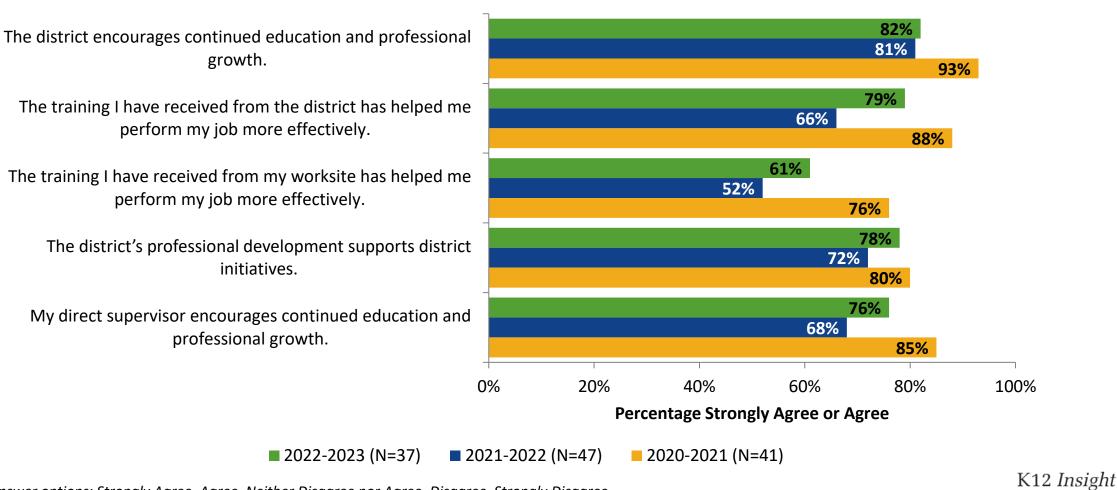

#### **Career Growth and Training Opportunities: Comparison Over Time**

How strongly do you agree or disagree with the following statements?

Answer options: Strongly Agree, Agree, Neither Disagree nor Agree, Disagree, Strongly Disagree

27

#### **Career Growth and Training Opportunities: Comparison Over Time (Continued)**

How strongly do you agree or disagree with the following statements?

<sup>28</sup> Answer options: Strongly Agree, Agree, Neither Disagree nor Agree, Disagree, Strongly Disagree